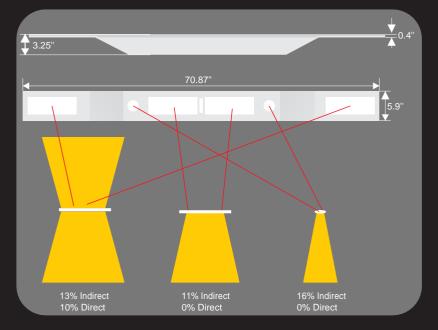

It provides ambient, indirect uplighting and direct downlighting with six LED modules, includes two gimbal downlights, two up/down panels and two downlight panels with 6000 lumens total.

It is no flicker, reaching up to 100lm/w, 0-10v dimming with motion sensor and emergency backup optional. The design of this series is ideal for use in architectural application, especially, It is the optimal choice for new construction.

#### Structures

Indirect uplighting and direct downlighting with six LED modules

2pcs Up/down Panels

2pcs Downlighting Panels

2pcs Gimbal Downlights with 360° adjustable angle